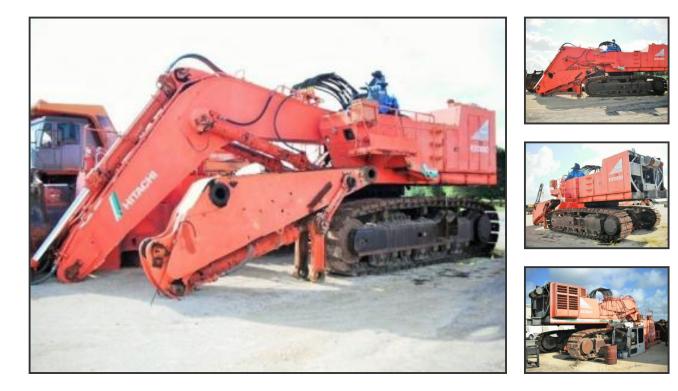

## HITACHI EX1100-3 (Crawler)

## \$125,000.00

1998 Hitachi EX1100-3 Excavator, s/n 17E-2046, 46,153 frame hours, 1,462 hours on rebuilt Cummins Diesel Engine (09/25/2008), AC, 24' 11 Boom, 11' 2 Stick, Hensley 8.5 cu. yd. Bucket, s/n 28498 with Teeth & Shank Pads, Boom front # 210 length 7.55 M, Stick 210 length 3.4 M., Pads 40%, Rails 35-40%, Pins & Bushings 30% not turned, Sprockets 20-30%, Idlers 30-40%, Top Rollers 0-10%, Bottom Rollers 10-20%, One Owner, Good Components, Good Condition, Maintenance History. Dismantled for shipping.

## **Product Details**

| Category/Type | Excavators         |
|---------------|--------------------|
| Make          | HITACHI            |
| Model         | EX1100-3 (Crawler) |
| Year          | 1998               |
| Hours         | 1462               |
|               |                    |